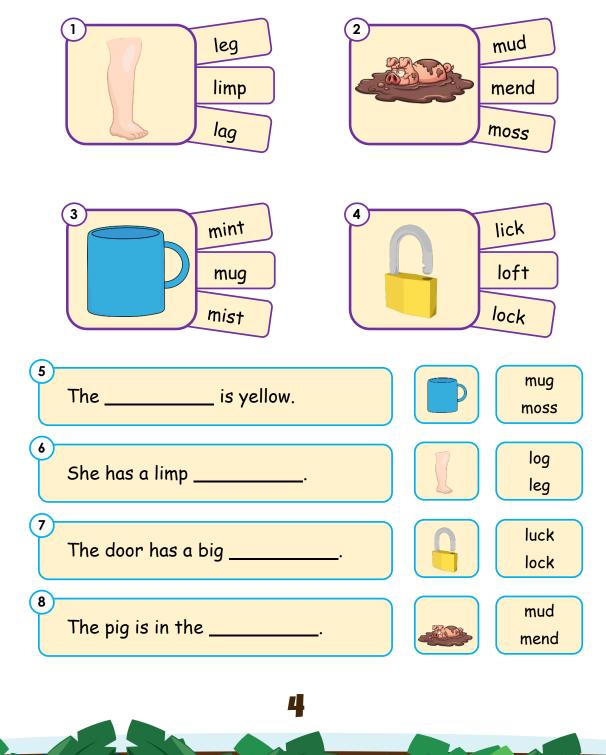

# M blends

Phonics intermediate

Listen carefully, then circle the correct word. Then fill in the sentence and circle the correct word.

www.monkeyspace.live

 www.monkeyspace.live

© Monkey Tree English Learning Center Ltd. (2021). All rights reserved. The content herein has been produced exclusively for Monkey Tree English Learning Center Ltd. and is intended for the individual use of subscribed students only. No third parties are permitted to reproduce, distribute or in any way make use of this material without the explicit permission of Monkey Tree English Learning Center Ltd.