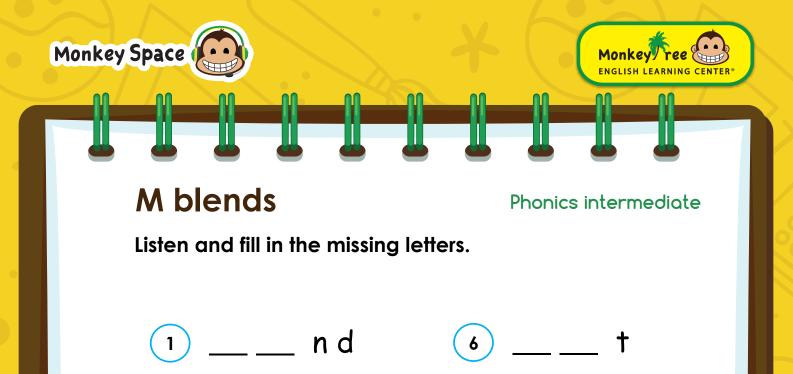

### <u>Page 5</u>

1. Matt / mug 2. lamb 3. mud 4. bed 5. mop 6. mask 7. jet / fast 8. milk

<u>Page 6</u>

- 1. mend 2. mess
- 3. mop
- 4. jolt
- 5. gump
- 6. fat
- 7. duck 8. fill
- 9. cot
- 10. mint