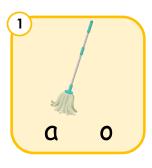

# **M** blends

Phonics intermediate

Look at the picture and fill in the correct letter.

m \_\_\_ g

m \_\_\_ s s

m \_\_\_ d

m \_\_\_ n t

m\_lt