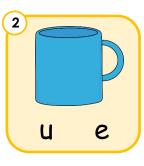

# **M** blends

Phonics intermediate

Look at the picture and fill in the correct letter.

m \_\_\_ g

m \_\_\_ s s

m \_\_\_ d

m \_\_\_ n t

m\_lt