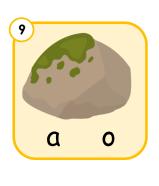

# **M** blends

Phonics intermediate

Look at the picture and fill in the correct letter.







m \_\_\_ g



m \_\_\_ s s



m \_\_\_ d



m \_\_\_ n t



m\_lt



m

†







m \_\_\_ s s

www.monkeyspace.live







# M blends

Phonics intermediate

Listen carefully, then circle the correct word. Then fill in the sentence and circle the correct word.



www.monkeyspace.live









 www.monkeyspace.live

© Monkey Tree English Learning Center Ltd. (2021). All rights reserved. The content herein has been produced exclusively for Monkey Tree English Learning Center Ltd. and is intended for the individual use of subscribed students only. No third parties are permitted to reproduce, distribute or in any way make use of this material without the explicit permission of Monkey Tree English Learning Center Ltd.

6



# **M** blends

## Phonics intermediate

# **Answer Key**

| Page | 1 |
|------|---|
|      |   |

1. mop 2. mug 3. mess 4. mud 5. mint 6. melt 7. mat