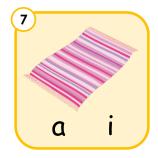

# **M** blends

Phonics intermediate

Look at the picture and fill in the correct letter.







m \_\_\_ g



m \_\_\_ s s



m \_\_\_ d



m \_\_\_ n t



m\_lt



m

†







m \_\_\_ s s

www.monkeyspace.live







# M blends

Phonics intermediate

Listen carefully, then circle the correct word. Then fill in the sentence and circle the correct word.



www.monkeyspace.live









 www.monkeyspace.live

© Monkey Tree English Learning Center Ltd. (2021). All rights reserved. The content herein has been produced exclusively for Monkey Tree English Learning Center Ltd. and is intended for the individual use of subscribed students only. No third parties are permitted to reproduce, distribute or in any way make use of this material without the explicit permission of Monkey Tree English Learning Center Ltd.

6



# **M** blends

## Phonics intermediate

# **Answer Key**

| Page | 1 |
|------|---|
|      |   |

1. mop 2. mug 3. mess 4. mud 5. mint 6.