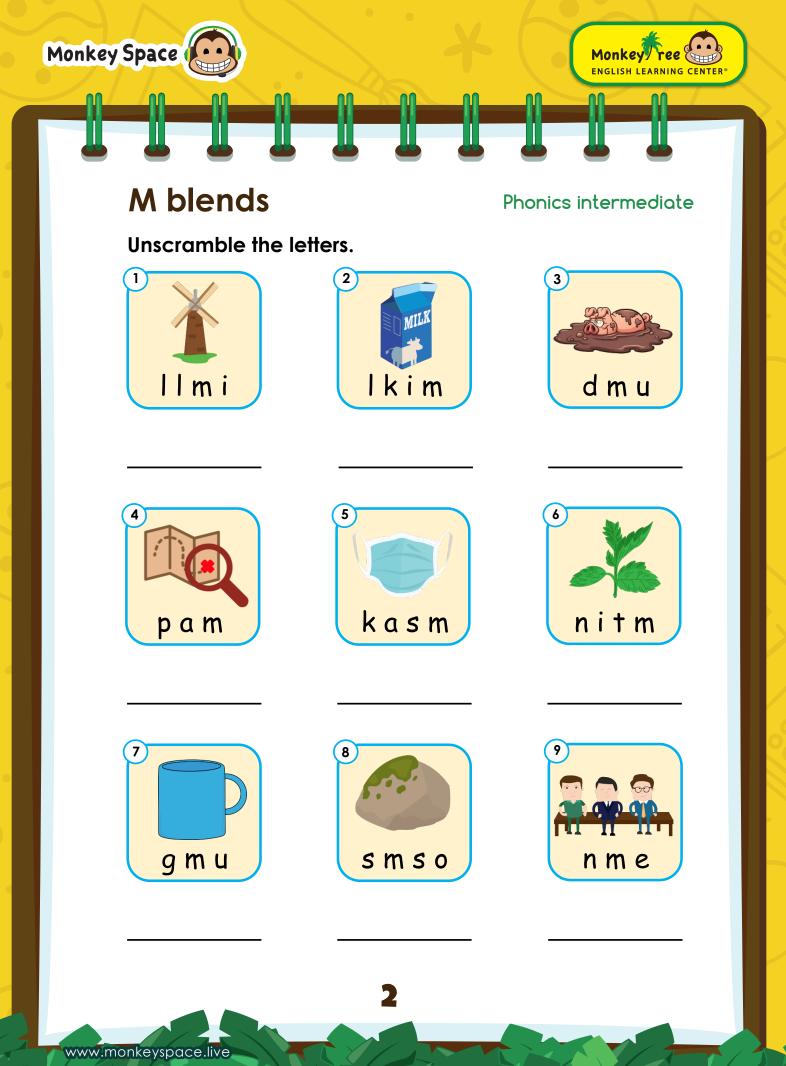

### <u>Page 2</u>

1. mill 2. milk 3. mud 4. map 5. mask 6. mint 7. mug 8. moss 9. men 1. mend 2. mug 3. leg 4. lock 5. kelp 6. mop 7. mat 8. lamp 9. kilt 10. milk 11. lamb 12. map

Page 3