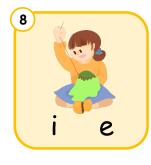

# **M** blends

Phonics intermediate

Look at the picture and fill in the correct letter.







m \_\_\_ g



m \_\_\_ s s



m \_\_\_ d



m \_\_\_ n t



m\_lt



m

†







m \_\_\_ s s

www.monkeyspace.live







# M blends

Phonics intermediate

Listen carefully, then circle the correct word. Then fill in the sentence and circle the correct word.



www.monkeyspace.live









 www.monkeyspace.live

© Monkey Tree English Learning Center Ltd. (2021). All rights reserved. The content herein has been produced exclusively for Monkey Tree English Learning Center Ltd. and is intended for the individual use of subscribed students only. No third parties are permitted to reproduce, distribute or in any way make use of this material without the explicit permission of Monkey Tree English Learning Center Ltd.

6



# **M** blends

## Phonics intermediate

# **Answer Key**

| Page | 1 |
|------|---|
|      |   |

1. mop 2. mug 3. mess 4. mud 5. mint 6. melt 7.