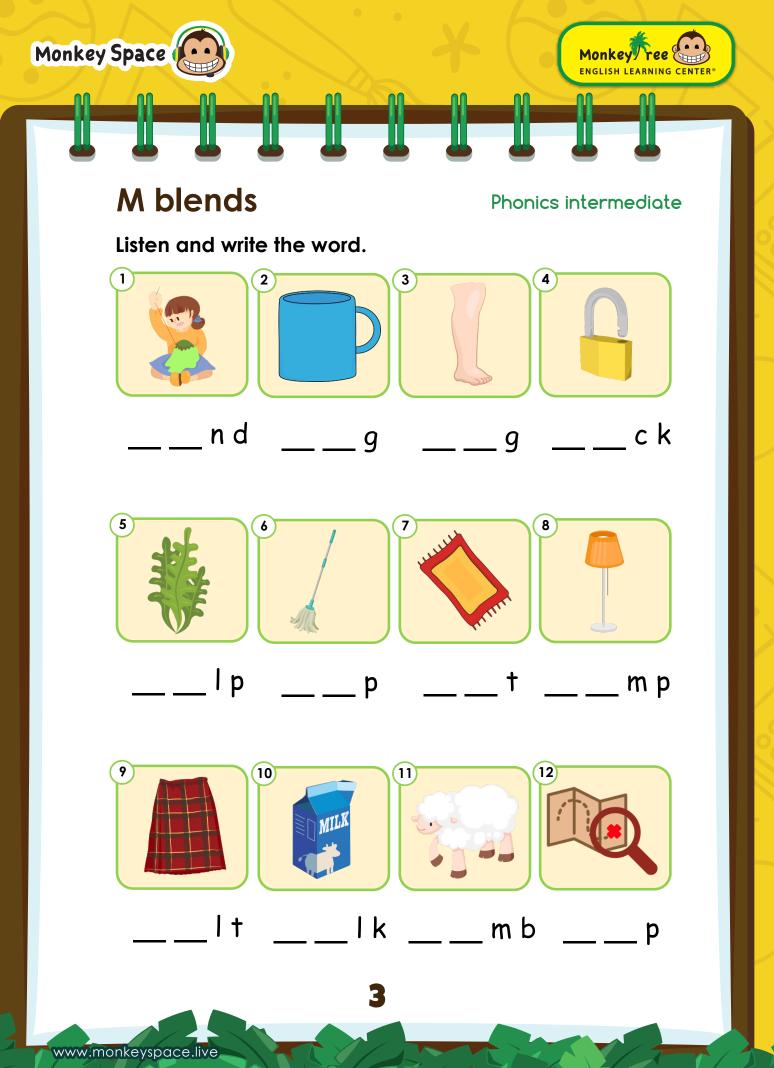

### <u>Page 2</u>

1. mill 2. milk 3. mud 4. map 5. mask 6. mint 7. mug 8. moss 9. men 1. mend 2. mug 3. leg 4. lock 5. kelp 6. mop 7. mat 8. lamp 9. kilt 10. milk 11. lamb 12. map

Page 3