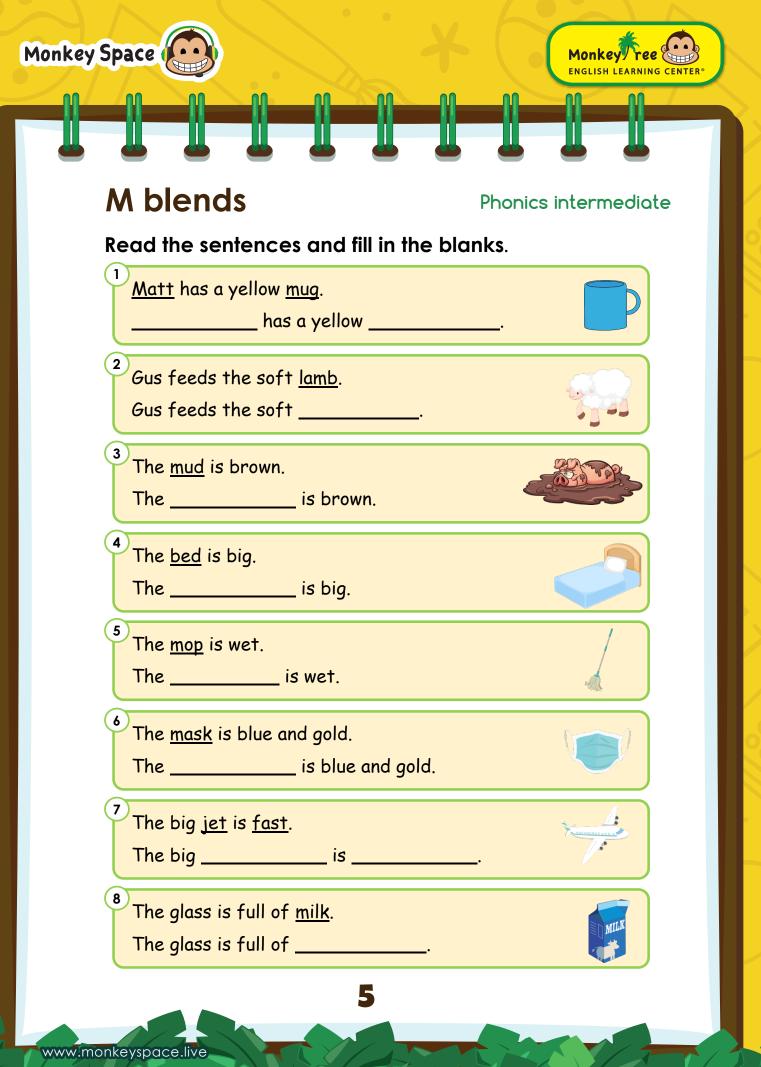

### <u>Page 5</u>

1. Matt / mug 2. lamb 3. mud 4. bed 5. mop 6. mask 7. jet / fast 8. milk

<u>Page 6</u>

- 1. mend 2. mess
- 3. mop
- 4. jolt
- 5. gump
- 6. fat
- 7. duck 8. fill
- 9. cot
- 10. mint